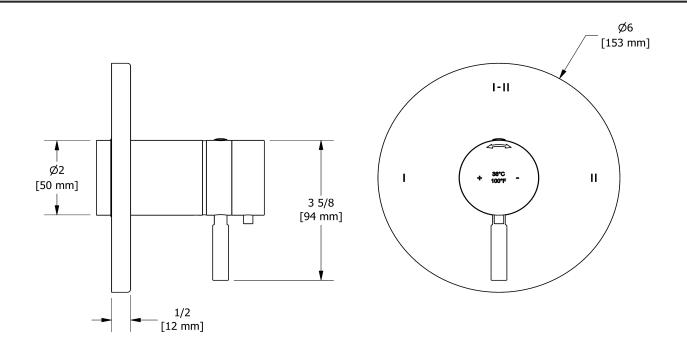

2-way Type T/P coaxial valve trim **TSYTM23** 





# **Specifications**

# **Descriptions**

- Trim only
- R23, R23-SPEX or R23-EX rough required to complete
- Thermostatic/pressure balance coaxial cartridge with check valves
- 4 positions (OFF, 1, 1 and 2, 2) share

## **Available colors**

- C: Chrome
- BN : Brushed Nickel (PVD)

#### **Certifications**

- CSA B125.1
- ASME A112.18.1
- ASSE 1016
- CMR248 Approval
- ADA



#### Sizes, models and finishes may differ from thoses presented.

### Warranty

This Riobel Inc. product you have purchased carries a Limited Lifetime Warranty on the chrome, PVD finish, blacks and all working parts and is guaranteed from the initial purchase date against all manufacturing defects. All other finishes, including plastic components, are guaranteed for one year. All electric and/or electronic parts are covered by a 5-year limited warranty. The warranty offered on our products will be honored only if the installation is performed by a certified master plumber.

#### **Customer Care**

Phone (800) 777 - 9762 | Email: customercare@houseofrohl.com | Website: houseofrohl.com/support/contact-us